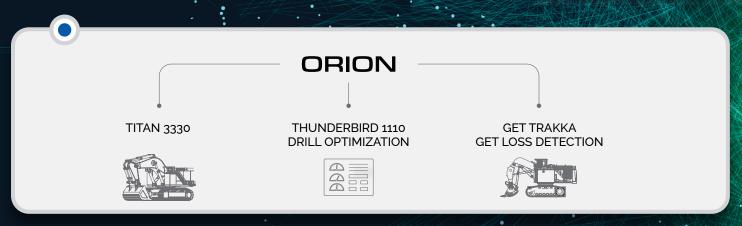

# TITAN 3330 TM LOAD HAUL OPTIMIZATION

Reduce CO2e emissions and gain tangible real-time productivity

Titan 3330 enables you to:

- Reduce truck payload variance
- Increase average payload
- Reduce safety overloads
- Improve production across an optimized load haul fleet
- Reduce emissions by ensuring trucks are carrying target payload