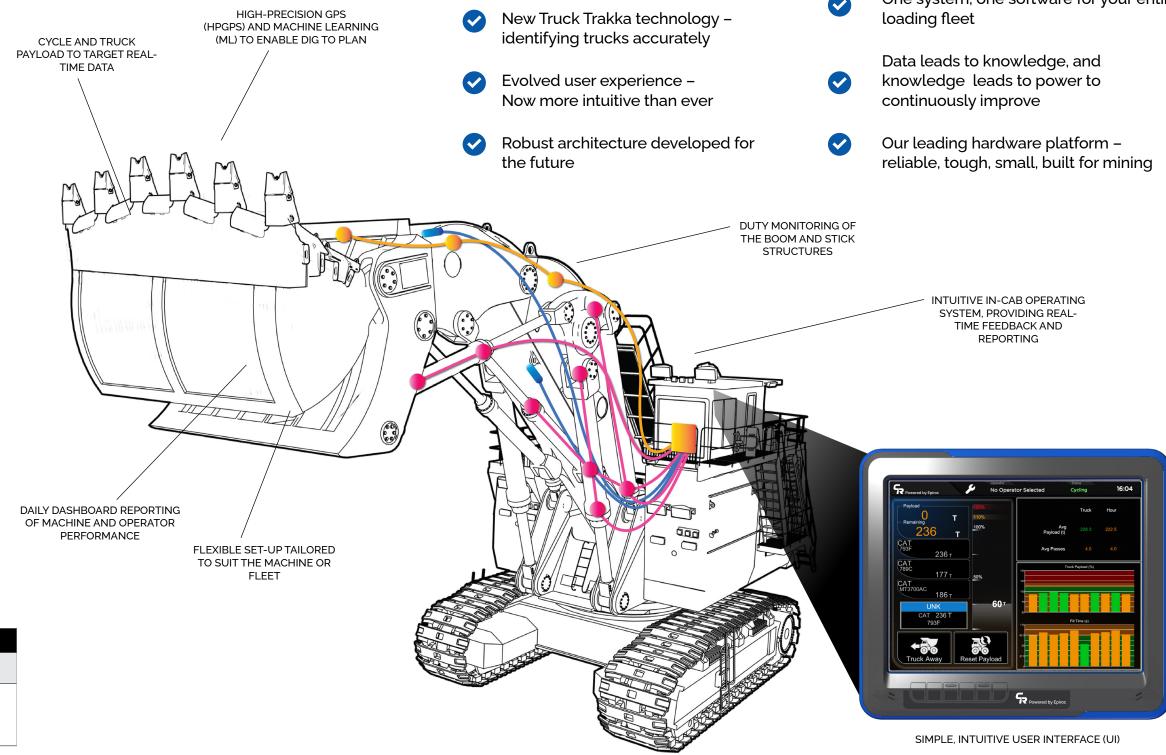

# TITAN 3330 TM LOAD HAUL OPTIMIZATION

Reduce CO2e emissions and gain tangible real-time productivity

Titan 3330 enables you to:

- Reduce truck payload variance
- Increase average payload
- Reduce safety overloads
- Improve production across an optimized load haul fleet
- Reduce emissions by ensuring trucks are carrying target payload

# **INCREASE PAYLOAD & REDUCE DAMAGE**

Real-time data—accurate loads.

The intuitive user interface displays realtime data that enables the operator to load trucks more accurately. By measuring truck payloads in real-time with payload monitoring, and the cumulative payload in the truck, the operator can adjust subsequent buckets to more closely achieve the truck target payload.

Titan 3330 enables specific payload targets be set for individual trucks. The targets allow mines to align their haul truck payloads with the site's production strategy, optimizing the load haul fleet.

Titan may save up to 429 tonnes/pa CO2e for the same ROM production.

- Al-powered payload monitoring our most advanced real-time system
- Real-time data enabling data-driven decisions
- One system, one software for your entire loading fleet