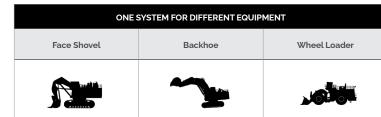

Titan 3330 enables specific payload targets be set for individual trucks. The targets allow mines to align their haul truck payloads with the site's production strategy, optimizing the load haul fleet.

Titan may save up to 429 tonnes/pa CO2e for the same ROM production.

- Al-powered payload monitoring our most advanced real-time system
- Real-time data enabling data-driven decisions
- One system, one software for your entire loading fleet