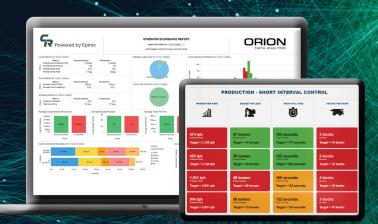

Orion Data Analytics provides information from data, enabling ongoing, effective analysis of operational performance.

Our Analysis and Improvement service is a collaborative process that develops an understanding of the operational context for the information and supports joint identification of operational issues and improvement initiatives, generating actual knowledge and enabling continuous improvement.

Orion Data Analysis and Improvement reporting delivers

Automated, compiled and distributed reports

Insights via web or mobile platforms

Short-term Interval Control and On-Demand Reports