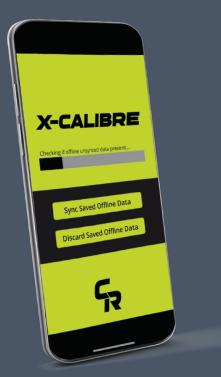

## **PRODUCT MONITORING & REPORTING**

The X-Calibre platform is a CR Mining initiative that allows CR's technical experts to provide improved customer service. X-Calibre is a mobile app created specifically to collect inspection data for CR products on site.

## The new X-Calibre inspection platform provides:

**Quicker inspections** 

**Faster reports** 

Performance and wear analysis through long term data collection in a central location

Machine and product monitoring