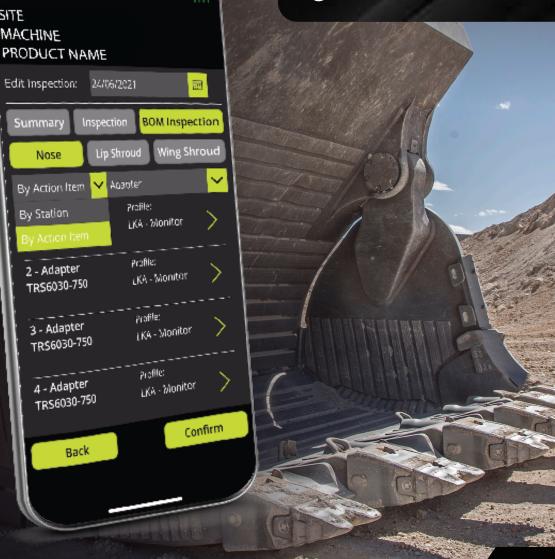

S X-CALIBRE

MACHINE

Summary

Nose

By Station

SITE

**Mining Services** 

The next generation inspection data solution to empower your product decisions

> X-Calibre provides a customer service tool that captures CR product inspections to track performance and wear data.

- GET and cast lip monitoring  $\checkmark$
- Faster reports  $\checkmark$
- **Quicker inspections**

## **PRODUCT MONITORING & REPORTING**

The X-Calibre platform is a CR Mining initiative that allows CR's technical experts to provide improved customer service. X-Calibre is a mobile app created specifically to collect inspection data for CR products on site.

## The new X-Calibre inspection platform provides:

**Quicker inspections** 

**Faster reports** 

Performance and wear analysis through long term data collection in a central location

Machine and product monitoring