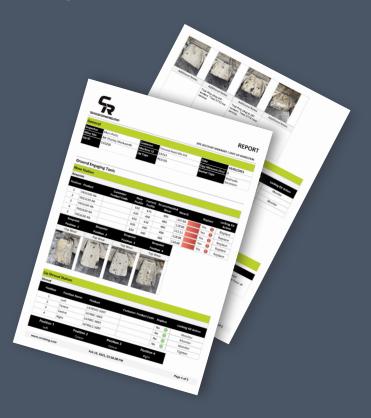

## The new X-Calibre inspection platform provides:

**Quicker inspections** 

**Faster reports** 

Performance and wear analysis through long term data collection in a central location

Machine and product monitoring